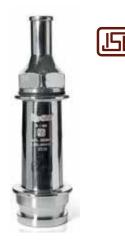

#### Monsher ISI Mark SS Male Female Couplings

This Stainless Steel Delivery Hose Coupling is manufactured from premium quality stainless steel and the other materials are sourced from the most trusted names. This range is in high demand due to its resistance to corrosion and longer service life.

### **Specifications:**

- Size: 63mm
- > Material: Stainless Steel
- Conforming Specification: IS 903

### **Performance Test**

Hydrostatic Test (Body Test): Tested at 21 Kgf/cm<sup>2</sup>