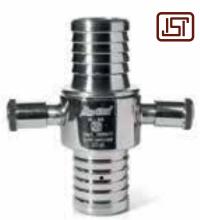

## Monsher ISI Mark SS Short Branch Pipe with Nozzles

The stainless Steel Short Branch Pipes are manufactured from premium quality stainless steel. This range is in high demand due to it's resistance to corrosion and longer service life.

## **Specifications:**

- Size of Branch Pipe: 63mm, Size of Nozzles: 20mm
- > Material: Stainless Steel
- Conforming Specification: IS 903

# **Performance Test**

Hydrostatic Test (Body Test): Tested at 21 Kg/cm<sup>2</sup>